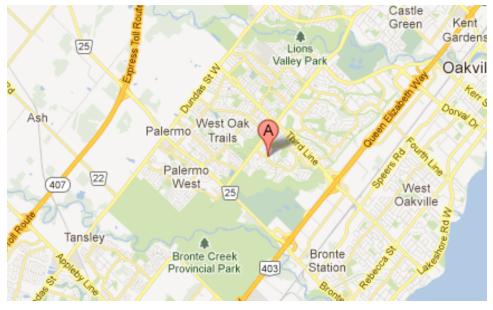

## **DIRECTIONS TO DR. PHELAN'S OFFICE**

1500 Heritage Way, Suite 3 · Oakville, ON · L6M 3H4

FROM TORONTO ON THE QEW: Take the QEW westbound into Oakville and exit onto Third Line and turn right (North). Drive North to Kings College Drive and turn left. Drive until you reach Heritage Way and turn left. Follow Heritage Way around until you reach the strip mall on the corner of Heritage Way and Reeves Gate. FROM TORONTO ON THE 407: Take the 407 westbound into Oakville and exit onto HWY 25 (Bronte Road) and turn left (South). Drive South until you reach Upper Middle Road and turn left. Drive east until Reeves Gate and turn right. Our office is located in the Strip Mall on the corner of Reeves Gate and Heritage way.

## FROM TORONTO ON THE 407:

Take the 407 westbound into Oakville and exit onto HWY 25 (Bronte Road) and turn left (South). Drive South until you reach Upper Middle Road and turn left. Drive east until Reeves Gate and turn right. Our office is located in the Strip Mall on the corner of Reeves Gate and Heritage way.

## FROM HAMILTON/ NIAGARA:

Take the QEW eastbound into Oakville and exit on Bronte road and turn right (north). Drive north to Upper Middle Road and turn right. Drive east until Reeves Gate and turn right. Our office is located in the Strip Mall on the corner of Reeves Gate and Heritage way.